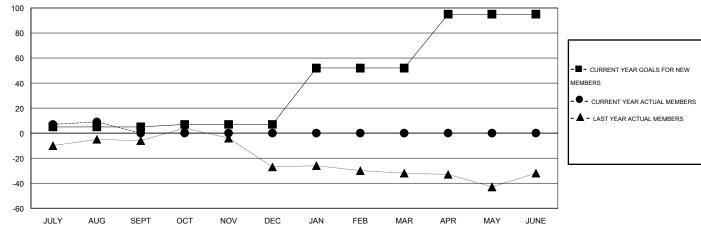

#### GOALS AND ACTUAL MEMBERS CUMULATIVE

| DROPPED CLUBS: 0  DROPPED MEMBERS |        | 6 CLUBS OF 32 ADDED 1 OR MORE<br>NEW MEMBERS | GENDER DISTRIBUT  MALE  FEMALE | TION<br>269 (61.14%)<br>171 (38.86%) |     |
|-----------------------------------|--------|----------------------------------------------|--------------------------------|--------------------------------------|-----|
| DECEASED CLUB CANCELLED           | 0<br>0 | CLICK HERE FOR HEALTH ASSESSMENT DATA        | FAMILY UNIT MEMBERS            |                                      | 112 |
| OTHER                             | 4      |                                              | HEAD OF HOUSEHOLD              |                                      | 55  |
| TOTAL                             | 4      |                                              | NON-HEAD OF HOUSEHOLD          | 1                                    | 57  |